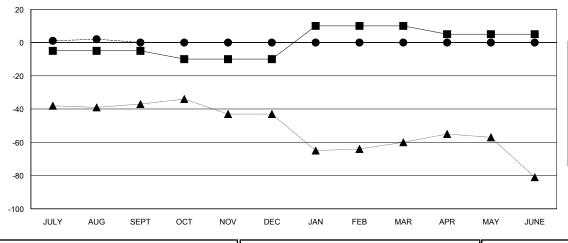

## GOALS AND ACTUAL MEMBERS CUMULATIVE

| ■ MEMBER GROWTH NET GOAL          |  |
|-----------------------------------|--|
| - ● - MEMBER GROWTH ACTUAL        |  |
| - ▲ - LAST YEAR MEMBERSHIP ACTUAL |  |
|                                   |  |
|                                   |  |